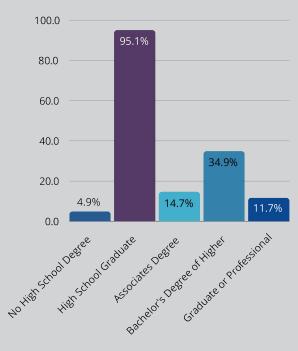

# Nicolet Co PROFI

#### **RACE & ETHNICITY**



#### POPULATION • 34,242

**Under 18 years:** 21.6% **18-24 years:** 13.4%

**25-44 years:** 24.7%

**45-64 years:** 23.3%

**Over 65 years:** 16.9%

**POPULATION GROWTH** 

-0.6%

**MEDIAN AGE** 

37 years old

## **LABOR FORCE** • 21,015



Average Wage per job: \$61,308

Personal Income, per capita: \$60,349

**Median Household Income:** \$82,357

Single Year Cost of Living: \$30,496

#### **EDUCATION**



## **HOUSING • 13,461 UNITS**

**Occupied:** 12,913

Owner Occupied: 71.2%

**Renter Occupied: 24.7%** 

**Vacant: 4.1%** 

Medium Rent: \$901

**Median Value of** 

Owner Occupied Housing: \$240,700

### **HEALTH EQUITY**



**Poverty Rate: 9%** 

**Unemployment Rate: 2.2%** 

**Persons Living with a Disability: 12.1%** 

References: U.S. Census, Headwaters Economics