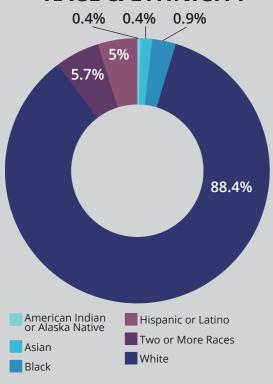

# Nicolet Co PROFI

#### **RACE & ETHNICITY**



#### POPULATION • 34,242

**Under 18 years:** 21.6% **18-24 years:** 13.4%

**25-44 years:** 24.7%

**45-64 years:** 23.3%

**Over 65 years:** 16.9%

**POPULATION GROWTH** 

-0.6%

**MEDIAN AGE** 

37 years old

## **LABOR FORCE** • 21,015



Average Wage per job: \$61,308

Personal Income, per capita: \$60,349

**Median Household Income:** \$82,357

Single Year Cost of Living: \$30,496

#### **EDUCATION**



## **HOUSING • 13,461 UNITS**

**Occupied:** 12,913

Owner Occupied: 71.2%

**Renter Occupied: 24.7%** 

**Vacant: 4.1%** 

Medium Rent: \$901

**Median Value of** 

Owner Occupied Housing: \$240,700

### **HEALTH EQUITY**



**Poverty Rate: 9%** 

**Unemployment Rate: 2.2%** 

**Persons Living with a Disability: 12.1%** 

References: U.S. Census, Headwaters Economics