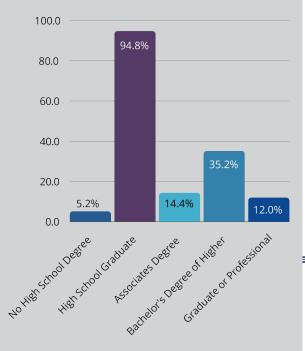

# Blue Earth County PROFILE



# **POPULATION • 70,006**



Under 18 years: 19.6% 18-24 years: 21.6% 25-44 years: 24.7% 45-64 years: 19.6% Over 65 years: 14.5% POPULATION GROWTH 1.3%

MEDIAN AGE 31 years old

### LABOR FORCE • 40,911

Average Wage per job: \$62,358



Personal Income, per capita: \$55,004

Median Household Income: \$73,813

Single Year Cost of Living: \$30,574

#### **EDUCATION**





# HOUSING • 29,264 UNITS

**Occupied:** 27,110

Owner Occupied: 56.8%

Renter Occupied: 35.8%

Vacant: 7.4%

Medium Rent: \$1,007

Median Value of Owner Occupied Housing: \$255,700

# **HEALTH EQUITY**



**Unemployment Rate:** 2.3%

Poverty Rate: 14.9%

Persons Living with a Disability: 10.9%

References: U.S. Census, Headwaters Economics