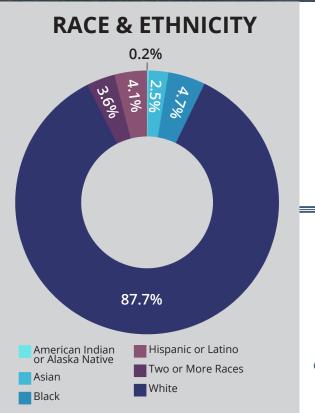

# Blue Earth County PROFILE



# **POPULATION • 70,006**



Under 18 years: 19.6% 18-24 years: 21.6% 25-44 years: 24.7% 45-64 years: 19.6% Over 65 years: 14.5% POPULATION GROWTH 1.3%

MEDIAN AGE 31 years old

### LABOR FORCE • 40,911

Average Wage per job: \$62,358



Personal Income, per capita: \$55,004

Median Household Income: \$73,813

Single Year Cost of Living: \$30,574

#### **EDUCATION**





# HOUSING • 29,264 UNITS

**Occupied:** 27,110

Owner Occupied: 56.8%

Renter Occupied: 35.8%

Vacant: 7.4%

Medium Rent: \$1,007

Median Value of Owner Occupied Housing: \$255,700

# **HEALTH EQUITY**



**Unemployment Rate:** 2.3%

Poverty Rate: 14.9%

Persons Living with a Disability: 10.9%

References: U.S. Census, Headwaters Economics